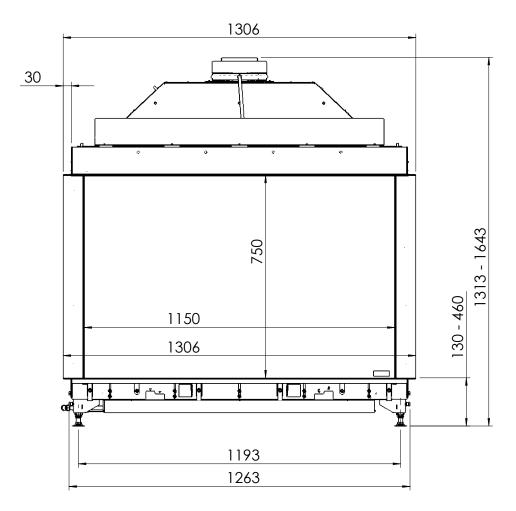

All dimensions in mm. Modifications under reserve.

21-7-2016 sheet 2 / 3

All dimensions in mm. Modifications under reserve.

21-7-2016 sheet 3 / 3

 $\odot$  All rights reserved. This drawing is sole property of Kal-fire. No part of this drawing may be reproduced, or published, in any form or in any way without prior written permission from Kal-fire.