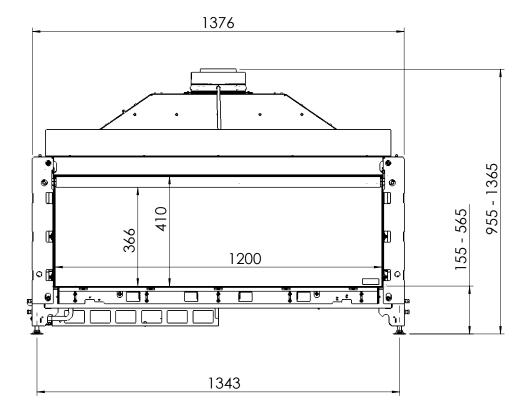

G120-41F

All dimensions in mm. Modifications under reserve.

21-7-2016 sheet 1 / 3

 ${}^{\odot}$  All rights reserved. This drawing is sole property of Kal-fire. No part of this drawing may be reproduced, or published, in any form or in any way without prior written permission from Kal-fire.