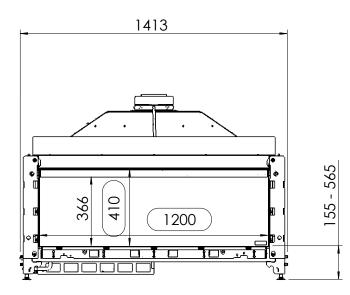

G120-41F

All dimensions in mm. Modifications under reserve.

21-7-2016 sheet 1 / 3

 ${}^{\odot}$  All rights reserved. This drawing is sole property of Kal-fire. No part of this drawing may be reproduced, or published, in any form or in any way without prior written permission from Kal-fire.